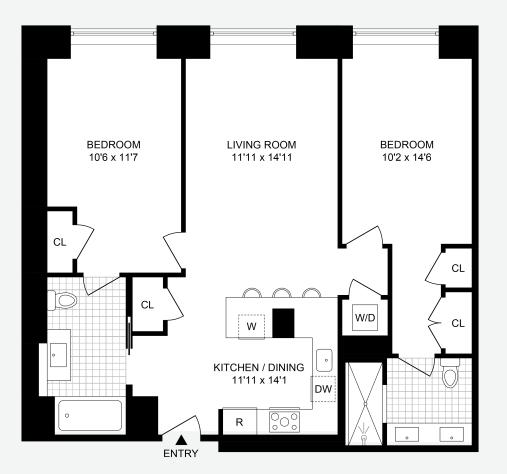

435 V19<sup>th</sup>

## **UNIT 2-5D**

2 BEDROOMS 2 BATHROOMS 1,181 UNIT SQ. FT.

All dimensions and square footages are approximate and subject to, among other things, normal construction variances and tolerances. Square footage exceeds the usable floor area. Sponsor reserves the right to make changes in accordance with the terms of the Offering Plan, as amended ("Plan"). In the event of any inconsistency between this floor plan and the floor plans contained in the Plan, the floor plans contained in the Plan shall prevail and control. Plans and dimensions may contain minor variations from floor to floor. Any depictions of personal or condominium property, including, without limitation, any interior and exterior decorations, furniture, furnishings, fixtures, appliances, and landscaping (including the maturity of growth of landscaping), are for illustrative and conceptual purposes only. No representation or warranty is made that a unit owner will be able to implement the furniture layout shown above. Sponsor makes no representations or warranties except as may be set forth in the Plan. THE COMPLETE OFFERING TERMS ARE IN AN OFFERING PLAN AVAILABLE FROM SPONSOR. FILE NO. CD-220041. SPONSOR: SP-CREH 19 HIGHLINE LLC, 450 WEST 14TH STREET, 12TH FLOOR, NEW YORK, NY 10013. EQUAL HOUSING OPPORTUNITY.